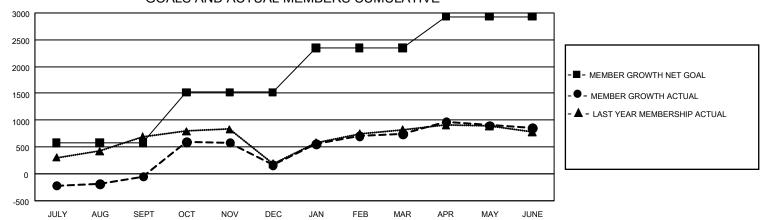

## GOALS AND ACTUAL MEMBERS CUMULATIVE

| DROPPED CLUBS: 21  |       | 385 CLUBS OF 537 ADDED 1 OR MORE<br>NEW MEMBERS | GENDER DISTRIBUTION  MALE 7,398 (58.45%) |                              |       |
|--------------------|-------|-------------------------------------------------|------------------------------------------|------------------------------|-------|
| DROPPED MEMBERS    |       |                                                 | FEMALE                                   | 5,260 (41.55%)               |       |
| DECEASED           | 70    | CLICK HERE FOR CUMULATIVE                       | TOTAL FAMILY UNIT MEMBERS                |                              | 1,490 |
| CLUB CANCELLED 299 |       | MEMBERSHIP DATA                                 |                                          |                              | 897   |
| OTHER              | 2,088 | FAMILY MEMI                                     |                                          | ILY MEMBERS PAYING HALF DUES |       |
| TOTAL              | 2,457 |                                                 |                                          |                              |       |

## GMT Constitutional Area 8, Group B

**GMT**: OPEN

REPORT DOES NOT INCLUDE CLUBS IN UNDISTRICTED AREAS.

| Clubs                                      |               |             |               | Members                              |                        |                         |                                                    |  |
|--------------------------------------------|---------------|-------------|---------------|--------------------------------------|------------------------|-------------------------|----------------------------------------------------|--|
|                                            | RESULTS FOR   | R 2019-2020 |               | RESULTS FOR 2019-2020                |                        |                         |                                                    |  |
| QUARTER                                    | NEW CLUB GOAL | NEW CLUBS   | DROPPED CLUBS | QUARTER MEME                         | BER GROWTH NET<br>GOAL | MEMBER GROWTH<br>ACTUAL | DROPPED<br>MEMBERS ACTUAL<br>(including transfers) |  |
| JULY/AUG/SEPT                              | 54<br>69      | 1<br>16     | 4<br>16       | JULY/AUG/SEPT                        | 1,725<br>2,835         | 440<br>1,041            | 466<br>781                                         |  |
| OCT/NOV/DEC<br>JAN/FEB/MAR<br>APR/MAY/JUNE | 48<br>27      | 15<br>32    | 1 0           | OCT/NOV/DEC JAN/FEB/MAR APR/MAY/JUNE | 2,475<br>1,755         | 839<br>1,228            | 198<br>1,012                                       |  |