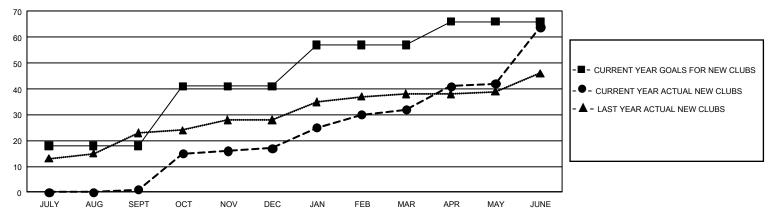

## GOALS AND ACTUAL NEW CLUBS CUMULATIVE

## GMT Constitutional Area 8, Group B

**GMT**: OPEN

REPORT DOES NOT INCLUDE CLUBS IN UNDISTRICTED AREAS.

| Clubs                                      |               |             |               | Members                              |                        |                         |                                                    |  |
|--------------------------------------------|---------------|-------------|---------------|--------------------------------------|------------------------|-------------------------|----------------------------------------------------|--|
|                                            | RESULTS FOR   | R 2019-2020 |               | RESULTS FOR 2019-2020                |                        |                         |                                                    |  |
| QUARTER                                    | NEW CLUB GOAL | NEW CLUBS   | DROPPED CLUBS | QUARTER MEME                         | BER GROWTH NET<br>GOAL | MEMBER GROWTH<br>ACTUAL | DROPPED<br>MEMBERS ACTUAL<br>(including transfers) |  |
| JULY/AUG/SEPT                              | 54<br>69      | 1<br>16     | 4<br>16       | JULY/AUG/SEPT                        | 1,725<br>2,835         | 440<br>1,041            | 466<br>781                                         |  |
| OCT/NOV/DEC<br>JAN/FEB/MAR<br>APR/MAY/JUNE | 48<br>27      | 15<br>32    | 1 0           | OCT/NOV/DEC JAN/FEB/MAR APR/MAY/JUNE | 2,475<br>1,755         | 839<br>1,228            | 198<br>1,012                                       |  |